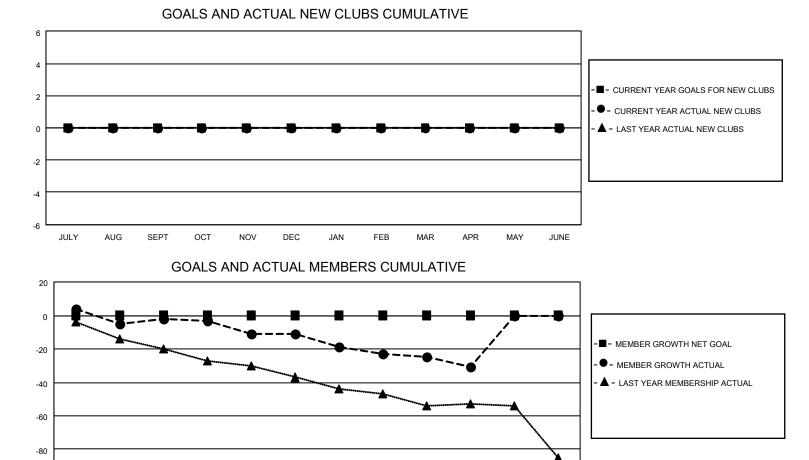

## LOCATION NETHERLANDS

District 110CO

Results as of: 4/30/2023

| Clubs                 |               |           |               | Members               |                        |                         |                                                    |
|-----------------------|---------------|-----------|---------------|-----------------------|------------------------|-------------------------|----------------------------------------------------|
| RESULTS FOR 2022-2023 |               |           |               | RESULTS FOR 2022-2023 |                        |                         |                                                    |
| QUARTER               | NEW CLUB GOAL | NEW CLUBS | DROPPED CLUBS | QUARTER MEM           | BER GROWTH NET<br>GOAL | MEMBER GROWTH<br>ACTUAL | DROPPED<br>MEMBERS ACTUAL<br>(including transfers) |
| JULY/AUG/SEPT         | 0             | 0         | 0             | JULY/AUG/SEPT         | 0                      | 18                      | 19                                                 |
| OCT/NOV/DEC           | 0             | 0         | 0             | OCT/NOV/DEC           | 0                      | 18                      | 25                                                 |
| JAN/FEB/MAR           | 0             | 0         | 0             | JAN/FEB/MAR           | 0                      | 21                      | 33                                                 |
| APR/MAY/JUNE          | 0             | 0         | 0             | APR/MAY/JUNE          | 0                      | 10                      | 14                                                 |

## JULY AUG SEPT OCT NOV DEC JAN FEB MAR APR MAY JUNE

| DROPPED CLUBS: 0 | 33 CLUBS OF 81 ADDED 1 OR<br>MORE NEW MEMBERS | GENDER DISTRIBUTION       |              |
|------------------|-----------------------------------------------|---------------------------|--------------|
|                  |                                               | MALE 1,534 (85.27%)       |              |
|                  |                                               | FEMALE                    | 265 (14.73%) |
| DROPPED MEMBERS  |                                               | NON BINARY                | 0 (0.00%)    |
| DECEASED 11      |                                               | PREFER NOT TO ANSWER      | 0 (0.00%)    |
|                  |                                               | 4                         |              |
| CLUB CANCELLED ( | <b>CLICK HERE FOR CUMULATIVE</b>              | TOTAL FAMILY UNIT MEMBERS | s 10         |
| OTHER 80         | MEMBERSHIP DATA                               |                           |              |
| TOTAL 91         |                                               | FAMILY MEMBERS PAYING HA  | LF DUES 5    |
|                  |                                               |                           |              |